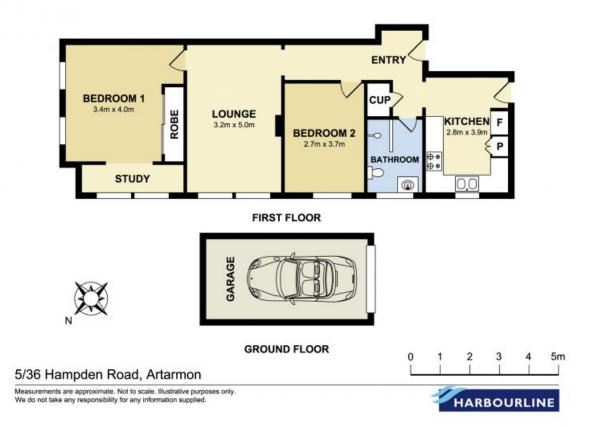

Plans shown are only indicative of layout. Dimensions are approximate.

Artarmon, NSW 5/36 Hampden Road