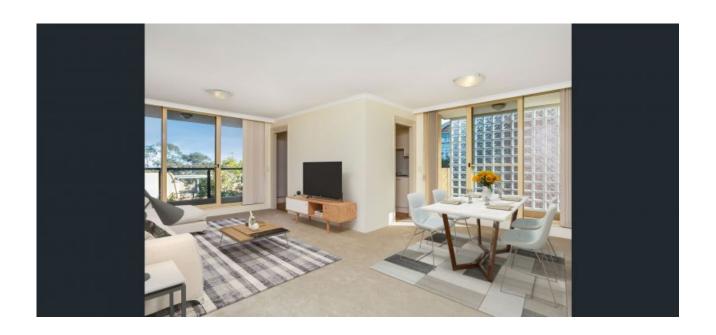

- Expansive living areas flow to balcony
- Galley gas kitchen with stone benchtop, loads of storage space and kitchen includes dishwasher
- 3 double bedrooms all with built-ins, Master with ensuite
- 2 bathrooms, fully tiled, bright and shiny, ensuite inclusive of the Master
- Ducted air-conditioning.
- Separate laundry with washing machine and Dryer included
- $\bullet$  Two side by side security parking and one storage room
- Minutes' walk to St Leonard's, Forum plaza Centre, Crows Nest Cafe, eateries, bars restaurants