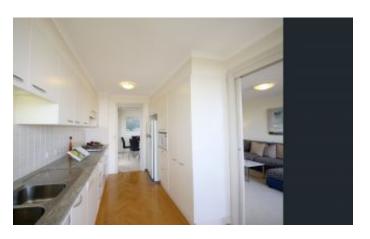

- Expansive living areas flow to balcony
- Galley gas kitchen with stone benchtop, loads of storage space and kitchen includes dishwasher
- 3 double bedrooms all with built-ins, Master with ensuite
- 2 bathrooms, fully tiled, bright and shiny, ensuite inclusive of the Master
- Ducted air-conditioning.
- Separate laundry with washing machine and Dryer included
- $\bullet$  Two side by side security parking and one storage room
- Minutes' walk to St Leonard's, Forum plaza Centre, Crows Nest Cafe, eateries, bars restaurants