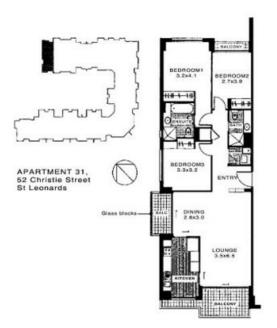

## St Leonards, NSW 31/52 Christie Street

## **Exceptional Living**

Absolutely stunning modern apartment, positioned on level 6 of the prestigious 'Northmark' complex, right at St Leonards station, cafes and Fitness First gym, features include:

- Expansive living areas flow to balcony
- Galley gas kitchen with stone benchtop, loads of storage space and kitchen includes dishwasher
- 3 double bedrooms all with built-ins, Master with ensuite
- 2 bathrooms, fully tiled, bright and shiny, ensuite inclusive of the Master
- Ducted air-conditioning.
- Separate laundry with washing machine and Dryer included
- $\bullet$  Two side by side security parking and one storage room
- Minutes' walk to St Leonard's, Forum plaza Centre, Crows Nest Cafe, eateries, bars restaurants

## **LEASED**

Contact: Diane Shipley

Georgina Williams

Type: Apartment
Date Available: 02/08/2022
https://www.harbourline.com.au

Plans shown are only indicative of layout. Dimensions are approximate.