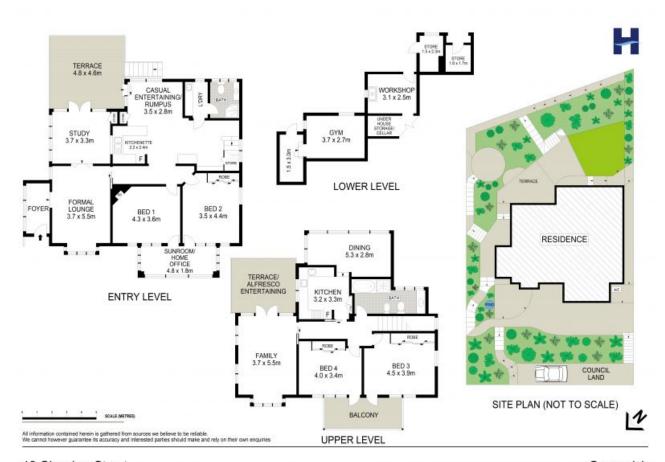

## Accommodation for Extended Families

Greenwich's Best Kept Secret - 800m to Train Station

A beautifully maintained California bungalow in a private bushland setting offers multiple living spaces across two spacious levels.