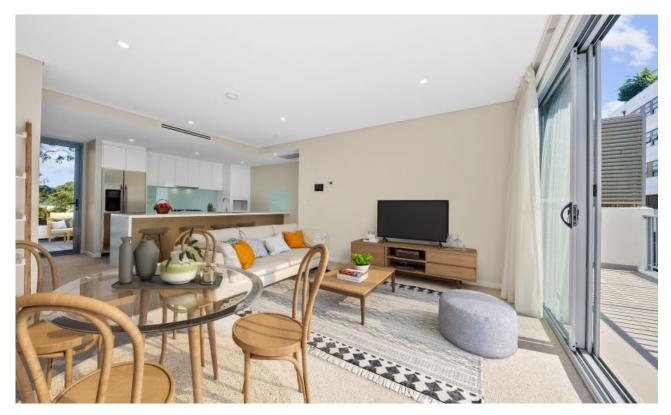

## **APPLICATION APPROVED AND DEPOSIT TAKEN**

Filled with Sunshine for relaxed living and entertaining, this designer apartment in the highly sought-after Gardenia Apartments offers all the high-quality finishes and inclusions you would expect to find in a beautiful home.

Boasting a very convenient location with easy access to the multitude of cafes, restaurants and shops of Lane Cove Village.

- \* Extra Large Designer kitchen with stone benchtop and Miele appliances
- \* Open plan Living area with abundant natural light
- \* Study Nook & Internal Laundry with Clothes Dryer
- \* Two Balconies One gas outlet & overlooking Batten Reserve
- \* Ducted air-conditioning throughout
- \* Secure car space & storage cage