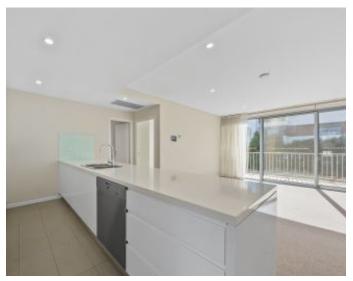

Boasting a very convenient location with easy access to the multitude of cafes, restaurants and shops of Lane Cove Village.

- \* Extra Large Designer kitchen with stone benchtop and Miele appliances
- \* Open plan Living area with abundant natural light
- \* Study Nook & Internal Laundry with Clothes Dryer
- \* Two Balconies One gas outlet & overlooking Batten Reserve
- \* Ducted air-conditioning throughout
- \* Secure car space & storage cage