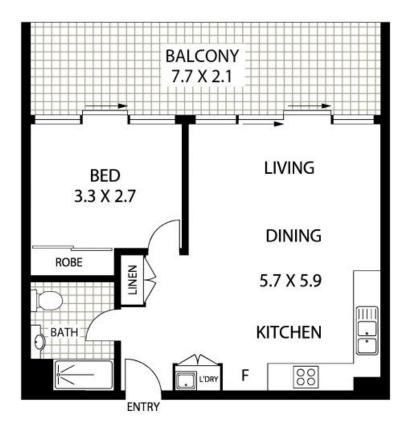

### 222/2 David Street, Crows Nest

Floor Plan Disclaimer: Mind the Gap (MTG) floor plans / site plans are intended as an approximate guide only. No representations or warranties of any nature are given or intended and any person using this information other than as a guide should always rely on their own enquiries. Contact 1300 133 145 - www.mindthegap.com.au<a href="http://www.mindthegap.com.au/">http://www.mindthegap.com.au/</a>; - Photography, Video, Drone, Interactive, Floorplans, Copywriting.

Plans shown are only indicative of layout. Dimensions are approximate.