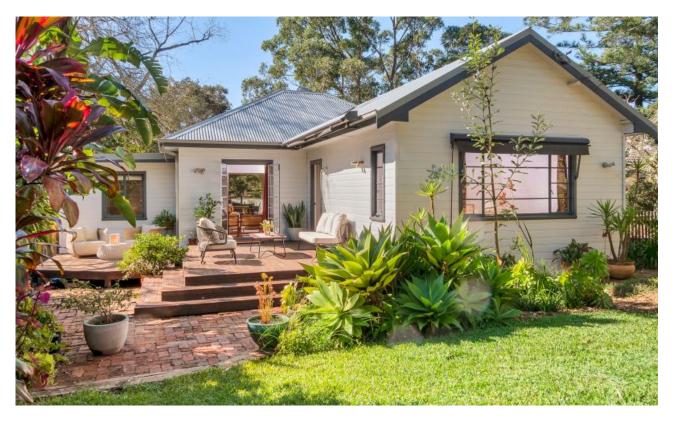

## **Hidden Gem**

Situated on an approx. 710sqm block, this wonderfully private and leafy aspect family home provides an outstanding lifestyle opportunity within a highly sought-after and ultra-convenient locale.

Generous, sun-drenched decks at the front and rear of the house with motorised, retractable awnings are perfect for alfresco entertaining or simply relaxing in a tranquil setting.

Bushwalks on your doorstep, Tantallon Oval around the corner and minutes away to Lane Cove Village, express buses and cycleway to City and Macquarie Park.